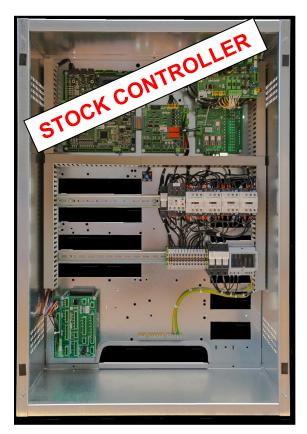

# ASP116 EVOLUTION CONTROLLER FOR HYDRAULIC

### Modernize your existing lift with an ASP116 controller

Microprocessor based controller Speed up to 1m/s SD CARD for configuration, updating & fault logging Up to 6 floors with travelling cables to suit 15 meters of travel Control – APB, Down Collective, Full collective and Multiplex up to 3 lifts

BUS CAN communication between fully pre wired Car Top Box & controller

SD CARD technology for configuration, updating & fault history

MP3 voice synthesizer fully EN81 part 70 compliant

Absolute encoder with metal belt and brackets