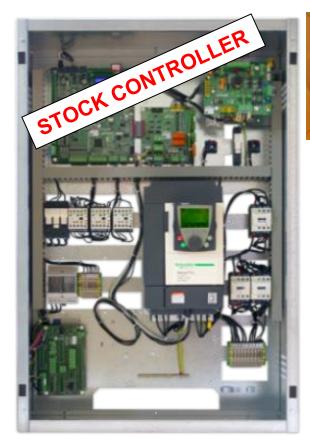

Evolution Traction 24/01/23 GBP's

ASP116 Evolution Stand Alone Controller with Gefran invertor

BUS CAN communication between fully pre wired Car Top Box & controller

SD CARD technology for configuration, updating & fault history

MP3 voice synthesizer fully EN81 part 70 compliant

Absolute encoder with metal belt & brackets

Shaft wiring for 6 stops with BUS CAN SP228's, safety chain, locks and LOP's

Limit switches, ramps and brackets

6m trunking

Open Protocol (no programming tool required)

Prepared for single entrance 220 or 380v (adaptable to VVVF , VVVF Busmatic , 3 phase)

Prepared for brake & ramp voltage 48, 70, 110, 220 volt DC / AC